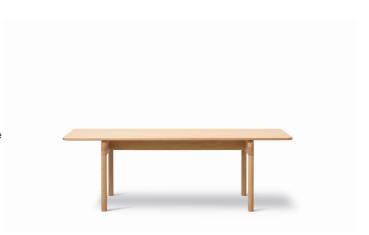

# Post Table

Designed By Cecilie Manz, 2019

Post Table is a solid oak dinning or meeting table expressed in the contemporary design ethos of Danish designer Cecilie Manz. The robust table top is made lighter by subtle edge detailing and soft corners inviting to be touched. The robust frame construction exposes the materials solid wood ends, with a powerful expression that enhances subtle details from the lighter Post Chair.

**MODEL** 6438 - 225x100 cm

Legs and table top in solid wood. Knock-down, delivered unassembled.