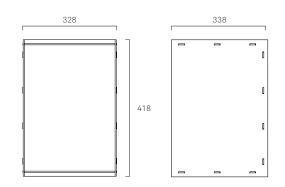

| Jonas Trampedach    |
|---------------------|
| 2014                |
| Side Table          |
| Signature           |
| Lithuania           |
| Untreated aluminium |
|                     |

| Product   | Item No. | EAN code      |
|-----------|----------|---------------|
| Rivet Box | 4120     | 5712828041206 |

### SPECIFICATIONS